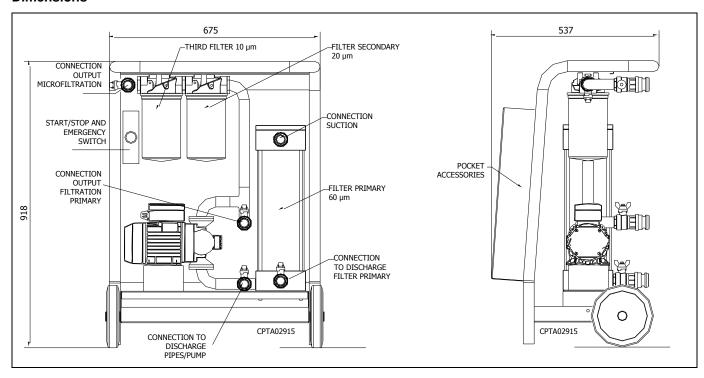

## **Dimensions**

# **Technical specifications**

| • | Power supply                                    | 230 VAC ± 5%, 1,1 kW (/070) 1,4 kW (/100) ÷ 2 kW (/150) |  |
|---|-------------------------------------------------|---------------------------------------------------------|--|
| • | Switch                                          | 250 VAC 16 A with release coil for under voltage        |  |
| • | Flow                                            | 70÷150 I/min (depending on the model)                   |  |
| • | Max pressure                                    | 1,4 bar (/070) 1,7 bar (/100) 3 bar (/150)              |  |
| • | Input filter                                    | 60 μm                                                   |  |
| • | Capacity filtration secondary (microfiltration) | 20 μm, 10 μm                                            |  |