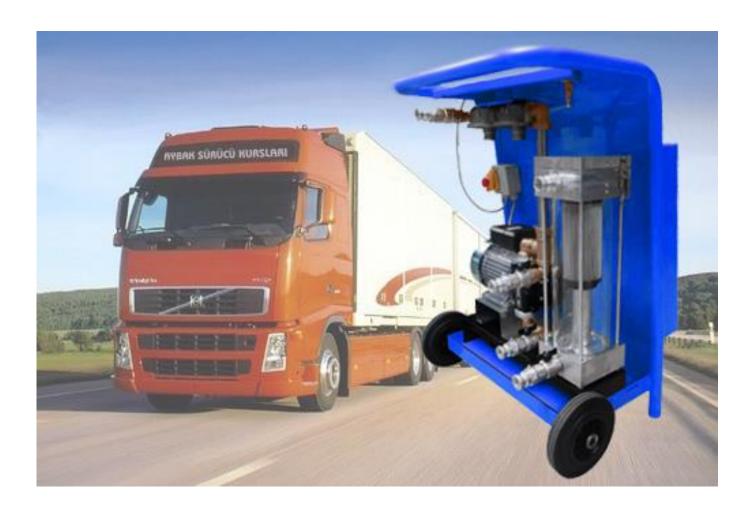

# Mobile unit for filtering tanks with electric pump for diesel AT11611/XXX/E series

This equipment is used for cleaning the tanks without removing the product from the inside.

A tube with rigid dipstick is positioned on the bottom of the tank and used to suck the product that is treated by a series of filters with different characteristics to then be sent back to the tank.